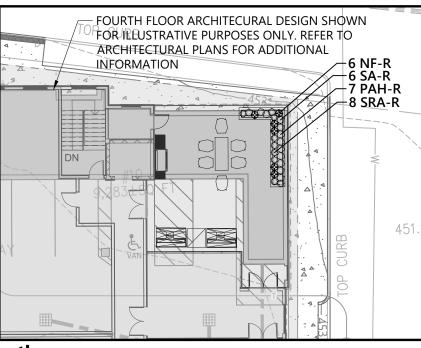

# PLANT SCHEDULE

| SYMBOL                                                                                                                                                                                                                                                                                                                                                                                                                                                                                                                                                                                                                                                                                                                                                                                                                                                                                                                                                                                                                                                                                                                                                                                                                                                                                                                                                                                                                                                                                                                                                                                                                                                                                                                                                                                                                                                                                                                                                                                                                                                                                                                         | CODE  | QTY        | BOTANICAL NAME                               | COMMON NAME                      | SIZE         |          |  |  |  |
|--------------------------------------------------------------------------------------------------------------------------------------------------------------------------------------------------------------------------------------------------------------------------------------------------------------------------------------------------------------------------------------------------------------------------------------------------------------------------------------------------------------------------------------------------------------------------------------------------------------------------------------------------------------------------------------------------------------------------------------------------------------------------------------------------------------------------------------------------------------------------------------------------------------------------------------------------------------------------------------------------------------------------------------------------------------------------------------------------------------------------------------------------------------------------------------------------------------------------------------------------------------------------------------------------------------------------------------------------------------------------------------------------------------------------------------------------------------------------------------------------------------------------------------------------------------------------------------------------------------------------------------------------------------------------------------------------------------------------------------------------------------------------------------------------------------------------------------------------------------------------------------------------------------------------------------------------------------------------------------------------------------------------------------------------------------------------------------------------------------------------------|-------|------------|----------------------------------------------|----------------------------------|--------------|----------|--|--|--|
| DECIDUOUS TREES                                                                                                                                                                                                                                                                                                                                                                                                                                                                                                                                                                                                                                                                                                                                                                                                                                                                                                                                                                                                                                                                                                                                                                                                                                                                                                                                                                                                                                                                                                                                                                                                                                                                                                                                                                                                                                                                                                                                                                                                                                                                                                                |       |            |                                              |                                  |              |          |  |  |  |
|                                                                                                                                                                                                                                                                                                                                                                                                                                                                                                                                                                                                                                                                                                                                                                                                                                                                                                                                                                                                                                                                                                                                                                                                                                                                                                                                                                                                                                                                                                                                                                                                                                                                                                                                                                                                                                                                                                                                                                                                                                                                                                                                | со    | 1          | Celtis occidentalis 'JFS-KSU1'               | Prairie Sentinel® Hackberry      | 3" CAL.      | 3        |  |  |  |
|                                                                                                                                                                                                                                                                                                                                                                                                                                                                                                                                                                                                                                                                                                                                                                                                                                                                                                                                                                                                                                                                                                                                                                                                                                                                                                                                                                                                                                                                                                                                                                                                                                                                                                                                                                                                                                                                                                                                                                                                                                                                                                                                | LSS   | 3          | Liquidambar styraciflua 'Slender Silhouette' | Slender Silhouette Sweetgum      | 3" CAL.      |          |  |  |  |
|                                                                                                                                                                                                                                                                                                                                                                                                                                                                                                                                                                                                                                                                                                                                                                                                                                                                                                                                                                                                                                                                                                                                                                                                                                                                                                                                                                                                                                                                                                                                                                                                                                                                                                                                                                                                                                                                                                                                                                                                                                                                                                                                | NST   | 1          | Nyssa sylvatica 'Tupelo Tower'               | Tupelo Tower Black Gum           | 3" CAL.      |          |  |  |  |
|                                                                                                                                                                                                                                                                                                                                                                                                                                                                                                                                                                                                                                                                                                                                                                                                                                                                                                                                                                                                                                                                                                                                                                                                                                                                                                                                                                                                                                                                                                                                                                                                                                                                                                                                                                                                                                                                                                                                                                                                                                                                                                                                | QP    | 1          | Quercus palustris 'Pringreen'                | Green Pillar® Pin Oak            | 3" CAL.      |          |  |  |  |
| CVMAPOL                                                                                                                                                                                                                                                                                                                                                                                                                                                                                                                                                                                                                                                                                                                                                                                                                                                                                                                                                                                                                                                                                                                                                                                                                                                                                                                                                                                                                                                                                                                                                                                                                                                                                                                                                                                                                                                                                                                                                                                                                                                                                                                        | CODE  | OTV        | DOTANICAL NAME                               | COMMON NAME                      | CIZE         | CDACINIC |  |  |  |
| SYMBOL                                                                                                                                                                                                                                                                                                                                                                                                                                                                                                                                                                                                                                                                                                                                                                                                                                                                                                                                                                                                                                                                                                                                                                                                                                                                                                                                                                                                                                                                                                                                                                                                                                                                                                                                                                                                                                                                                                                                                                                                                                                                                                                         | CODE  | <u>QTY</u> | BOTANICAL NAME                               | COMMON NAME                      | SIZE         | SPACING  |  |  |  |
| <u>SHRUBS</u>                                                                                                                                                                                                                                                                                                                                                                                                                                                                                                                                                                                                                                                                                                                                                                                                                                                                                                                                                                                                                                                                                                                                                                                                                                                                                                                                                                                                                                                                                                                                                                                                                                                                                                                                                                                                                                                                                                                                                                                                                                                                                                                  |       |            |                                              |                                  |              |          |  |  |  |
| (z • )                                                                                                                                                                                                                                                                                                                                                                                                                                                                                                                                                                                                                                                                                                                                                                                                                                                                                                                                                                                                                                                                                                                                                                                                                                                                                                                                                                                                                                                                                                                                                                                                                                                                                                                                                                                                                                                                                                                                                                                                                                                                                                                         | IH    | 6          | llex crenata 'Helleri'                       | Heler Japanese Holly             | 18 - 24" HT. | 36" o.c. |  |  |  |
| $\bigoplus$                                                                                                                                                                                                                                                                                                                                                                                                                                                                                                                                                                                                                                                                                                                                                                                                                                                                                                                                                                                                                                                                                                                                                                                                                                                                                                                                                                                                                                                                                                                                                                                                                                                                                                                                                                                                                                                                                                                                                                                                                                                                                                                    | IGS   | 25         | llex glabra `Shamrock`                       | Shamrock Inkberry                | 18 - 24" HT. | 36" o.c. |  |  |  |
| PERENNIALS                                                                                                                                                                                                                                                                                                                                                                                                                                                                                                                                                                                                                                                                                                                                                                                                                                                                                                                                                                                                                                                                                                                                                                                                                                                                                                                                                                                                                                                                                                                                                                                                                                                                                                                                                                                                                                                                                                                                                                                                                                                                                                                     |       |            |                                              |                                  |              |          |  |  |  |
|                                                                                                                                                                                                                                                                                                                                                                                                                                                                                                                                                                                                                                                                                                                                                                                                                                                                                                                                                                                                                                                                                                                                                                                                                                                                                                                                                                                                                                                                                                                                                                                                                                                                                                                                                                                                                                                                                                                                                                                                                                                                                                                                | HRR   | 127        | Hemerocallis x `Rosy Returns`                | Rosy Returns Daylily             | #1 POT       | 18" o.c. |  |  |  |
| PLANTERS                                                                                                                                                                                                                                                                                                                                                                                                                                                                                                                                                                                                                                                                                                                                                                                                                                                                                                                                                                                                                                                                                                                                                                                                                                                                                                                                                                                                                                                                                                                                                                                                                                                                                                                                                                                                                                                                                                                                                                                                                                                                                                                       |       |            |                                              |                                  |              |          |  |  |  |
| Erring State of the state of th | NF-R  | 6          | Nepeta x faassenii                           | Catmint                          | #1 POT       | 18" o.c. |  |  |  |
|                                                                                                                                                                                                                                                                                                                                                                                                                                                                                                                                                                                                                                                                                                                                                                                                                                                                                                                                                                                                                                                                                                                                                                                                                                                                                                                                                                                                                                                                                                                                                                                                                                                                                                                                                                                                                                                                                                                                                                                                                                                                                                                                | PAH-R | 7          | Pennisetum alopecuroides 'Hameln'            | Dwarf Fountain Grass             | #1 POT       | 18" o.c. |  |  |  |
| \<br>\<br>\<br>\                                                                                                                                                                                                                                                                                                                                                                                                                                                                                                                                                                                                                                                                                                                                                                                                                                                                                                                                                                                                                                                                                                                                                                                                                                                                                                                                                                                                                                                                                                                                                                                                                                                                                                                                                                                                                                                                                                                                                                                                                                                                                                               | SRA-R | 8          | Sedum rupestre 'Angelina'                    | Angelina Stonecrop               | #1 POT       | 18" o.c. |  |  |  |
|                                                                                                                                                                                                                                                                                                                                                                                                                                                                                                                                                                                                                                                                                                                                                                                                                                                                                                                                                                                                                                                                                                                                                                                                                                                                                                                                                                                                                                                                                                                                                                                                                                                                                                                                                                                                                                                                                                                                                                                                                                                                                                                                | SA-R  | 6          | Sedum x 'Autumn Joy'                         | Autumn Joy Sedum                 | #1 POT       | 18" o.c. |  |  |  |
| ORNAMENTAL GRASSES                                                                                                                                                                                                                                                                                                                                                                                                                                                                                                                                                                                                                                                                                                                                                                                                                                                                                                                                                                                                                                                                                                                                                                                                                                                                                                                                                                                                                                                                                                                                                                                                                                                                                                                                                                                                                                                                                                                                                                                                                                                                                                             |       |            |                                              |                                  |              |          |  |  |  |
|                                                                                                                                                                                                                                                                                                                                                                                                                                                                                                                                                                                                                                                                                                                                                                                                                                                                                                                                                                                                                                                                                                                                                                                                                                                                                                                                                                                                                                                                                                                                                                                                                                                                                                                                                                                                                                                                                                                                                                                                                                                                                                                                | CKF   | 147        | Calamagrostis x acutiflora `Karl Foerster`   | Karl Foerster Feather Reed Grass | #1 POT       | 18" o.c. |  |  |  |
| * * * * * * * * * * * * * * * * * * *                                                                                                                                                                                                                                                                                                                                                                                                                                                                                                                                                                                                                                                                                                                                                                                                                                                                                                                                                                                                                                                                                                                                                                                                                                                                                                                                                                                                                                                                                                                                                                                                                                                                                                                                                                                                                                                                                                                                                                                                                                                                                          | ES    | 37         | Eragrostis spectabilis                       | Purple Lovegrass                 | #1 POT       | 18" o.c. |  |  |  |
| + + + + + + + + + + + + + + + + + + + +                                                                                                                                                                                                                                                                                                                                                                                                                                                                                                                                                                                                                                                                                                                                                                                                                                                                                                                                                                                                                                                                                                                                                                                                                                                                                                                                                                                                                                                                                                                                                                                                                                                                                                                                                                                                                                                                                                                                                                                                                                                                                        | PVS   | 26         | Panicum virgatum `Shenandoah`                | Shenendoah Switch Grass          | #2 POT       | 30" o.c. |  |  |  |

4<sup>th</sup> Floor Roof Deck Planting Plan