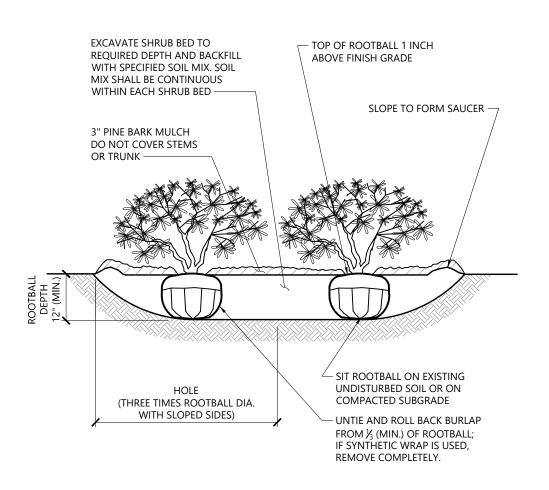

1. LOOSEN ROOTS AT THE OUTER EDGE

OF ROOTBALL OF CONTAINER GROWN SHRUBS.

Shrub Bed Planting Source: VHB LD\_601

**Tree Planting (For Trees Under 4" Caliper)** 

42 IN. O.C.

48 IN. O.C.

54 IN. O.C.

6 IN. O.C.