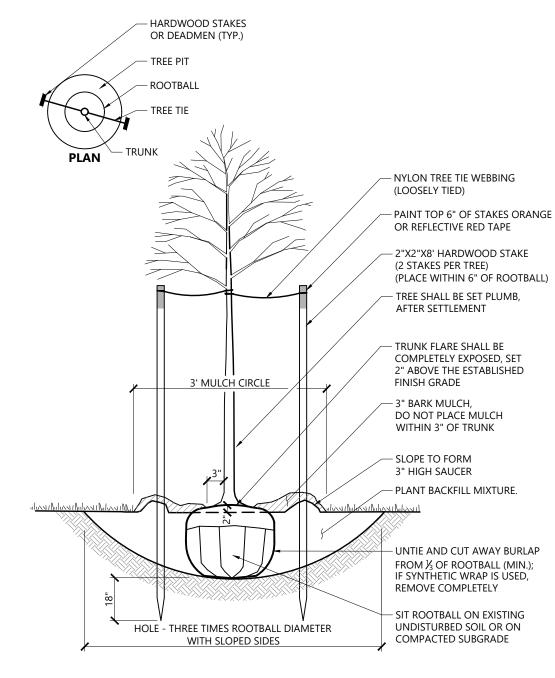

1. LOOSEN ROOTS AT THE OUTER EDGE

OF ROOTBALL OF CONTAINER GROWN SHRUBS.

Shrub Bed Planting Source: VHB LD\_601

**Tree Planting (For Trees Under 4" Caliper)** 

42 IN. O.C.

48 IN. O.C.

54 IN. O.C.

6 IN. O.C.