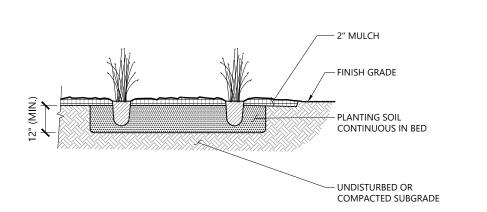

1. LOOSEN ROOTS AT THE OUTER EDGE

OF ROOTBALL OF CONTAINER GROWN SHRUBS.

Shrub Bed Planting Source: VHB LD\_601

**Tree Planting (For Trees Under 4" Caliper)** 

42 IN. O.C.

48 IN. O.C.

54 IN. O.C.

6 IN. O.C.